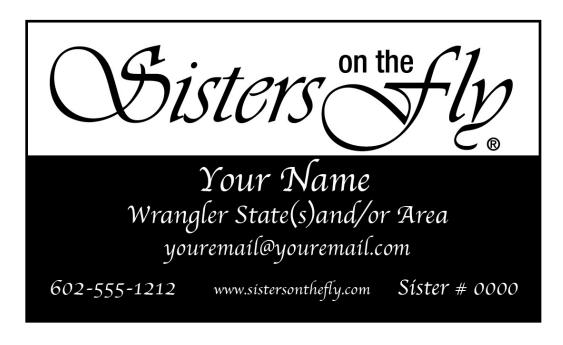

**CURRENT WRANGLERS!** 

Below is the standardized design for our Sisters on the Fly official business card.

SOTF will create your personalized company card, order them for you and pay for them.

SOTF will reorder them as needed, within reason!

They will be drop-shipped to your mailing address (no PO Box) in two weeks once ordered. Contact info@sistersonthefly.com to personalize your cards and place your order

> It is a basic business card size- 3.5" x 2" 500 cards per order or otherwise requested

> > Side 1 has:

Your name Your Sister # Wrangler Region that you wrangle Your email or main contact (you decide)

Side 2 is blank for notes and stuff

Front design: