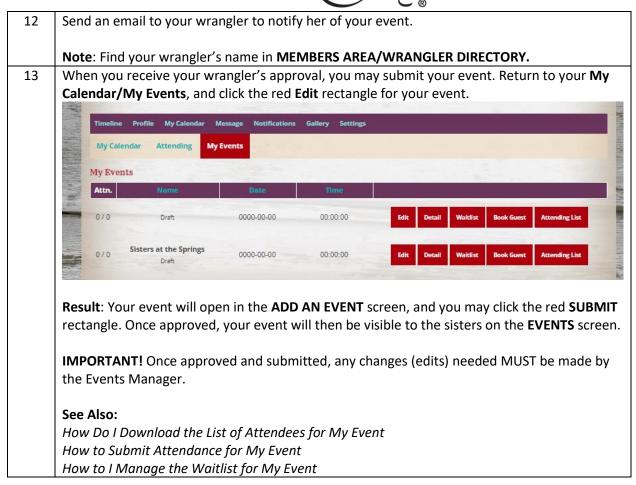

tion title Standard Tick Iuncheon Note: Even free eve When you have fin                                                                            | ents <i>require</i> 1<br>ished defining<br>sug | Discription<br>Option Description<br>Saturday<br>standard ticket.<br>your event, click SAN | 5<br>22<br>/E DRAFT. | 1            | none<br>none<br>SAVE D | Required<br>Option<br>RAFT |
| delete any activity<br>Option title<br>Standard Tick<br>Tuncheon<br>Note: Even free even<br>When you have fin<br>When you have fin<br>Note: The draft will<br>My Events. | ents <i>require</i> 1<br>ished defining<br>sug | Discription<br>Option Description<br>Saturday<br>standard ticket.<br>your event, click SAN | 5<br>22<br>/E DRAFT. | 1            | none<br>none<br>SAVE D | Required<br>Option<br>RAFT |

visters